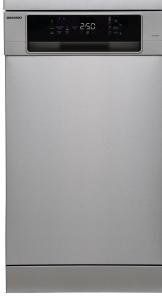

# **DA1D5SI0ES**

Number of Baskets: 2

5 Programs

Energy Efficiency E

45cm Free Installation

Active Drying

Water Consumption: 11 L

#### **Key Features**

| Color                | Inox                   |
|----------------------|------------------------|
| Number of Programs   | 5                      |
| Energy efficiency    | E                      |
| Cleaning Performance | A                      |
| Drying performance   | A                      |
| Number of Cutlery    | 10                     |
| Number of Baskets    | 2                      |
| Dishwasher Type      | 45cm Free Installation |
| Drying System        | Active                 |